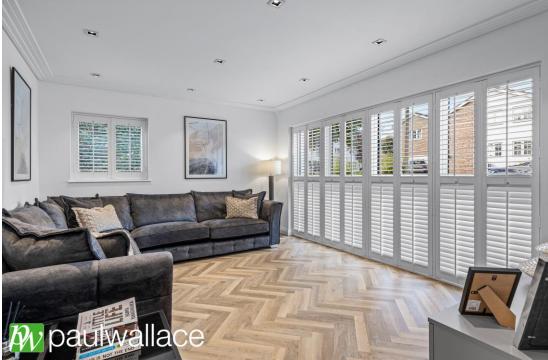

## Baas Hill Close, Broxbourne, EN10 7EU

Situated in a highly desirable cul-de-sac location in Broxbourne, this four double bedroom detached house has been fully refurbished to the highest standard throughout. Boasting a luxurious, fully integrated kitchen with Neff appliances and quartz calacatta worksurfaces, this property is perfect for entertaining. The kitchen opens to a dining area and snug with bi-fold doors leading to a beautifully designed, south-facing rear garden. The garden features a raised porcelain patio, summer house/home office/gym, and a composite decked area. Within walking distance of Broxbourne Railway Station and in the catchment of the prestigious Broxbourne Secondary School, this property is in an ideal location. This stunning home includes Karndean flooring throughout the ground floor, an impressive entrance hall with a glass balustrade staircase leading to first floor, off-street parking, and a garage with potential for conversion. The luxury master bedroom suite boasts a large walk-in wardrobe and a tastefully decorated en-suite. Additional features include a stunning family bathroom, a utility room, a ground floor cloakroom, a study area, an en-suite to bedroom two, shutter blinds throughout, and GSI sanitaryware and Crosswater brassware.

- High specification kitchen with Neff appliances
- Catchment of prestigious Broxbourne Secondary School
- •Karndean flooring and staircase with glass balustrade
- Shutter blinds throughout, GSI sanitaryware and Crosswater brassware