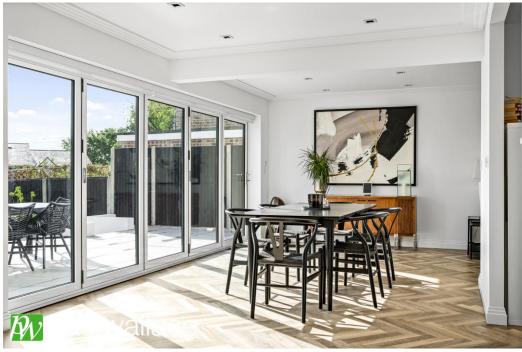

## Baas Hill Close, Broxbourne, EN10 7EU

Situated in a highly desirable cul-de-sac location in Broxbourne, this four double bedroom detached house has been fully refurbished to the highest standard throughout. Boasting a luxurious, fully integrated kitchen with Neff appliances and quartz calacatta worksurfaces, this property is perfect for entertaining. The kitchen opens to a dining area and snug with bi-fold doors leading to a beautifully designed, south-facing rear garden. The garden features a raised porcelain patio, summer house/home office/gym, and a composite decked area. Within walking distance of Broxbourne Railway Station and in the catchment of the prestigious Broxbourne Secondary School, this property is in an ideal location. This stunning home includes Karndean flooring throughout the ground floor, an impressive entrance hall with a glass balustrade staircase leading to first floor, off-street parking, and a garage with potential for conversion. The luxury master bedroom suite boasts a large walk-in wardrobe and a tastefully decorated en-suite. Additional features include a stunning family bathroom, a utility room, a ground floor cloakroom, a study area, an en-suite to bedroom two, shutter blinds throughout, and GSI sanitaryware and Crosswater brassware.