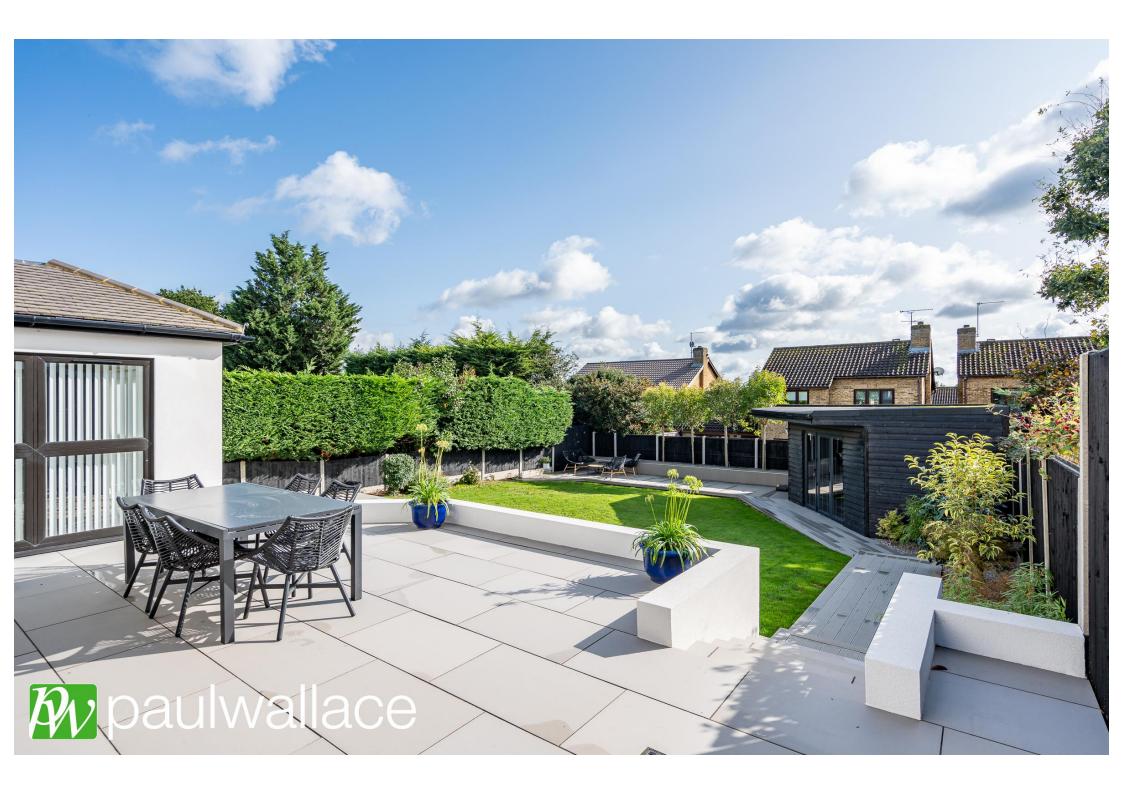

## Baas Hill Close, Broxbourne, EN10 7EU

Situated in a highly desirable cul-de-sac location in Broxbourne, this four double bedroom detached house has been fully refurbished to the highest standard throughout. Boasting a luxurious, fully integrated kitchen with Neff appliances and quartz calacatta worksurfaces, this property is perfect for entertaining. The kitchen opens to a dining area and snug with bi-fold doors leading to a beautifully designed, south-facing rear garden. The garden features a raised porcelain patio, summer house/home office/gym, and a composite decked area. Within walking distance of Broxbourne Railway Station and in the catchment of the prestigious Broxbourne Secondary School, this property is in an ideal location. This stunning home includes Karndean flooring throughout the ground floor, an impressive entrance hall with a glass balustrade staircase leading to first floor, off-street parking, and a garage with potential for conversion. The luxury master bedroom suite boasts a large walk-in wardrobe and a tastefully decorated en-suite. Additional features include a stunning family bathroom, a utility room, a ground floor cloakroom, a study area, an en-suite to bedroom two, shutter blinds throughout, and GSI sanitaryware and Crosswater brassware.

## Key features

- •Fully refurbished fourbedroom detached house
- •South-facing rear garden with patio and summer house
- Walking distance to Broxbourne Railway Station
- •Luxury master bedroom suite with walk-in wardrobe and ensuite