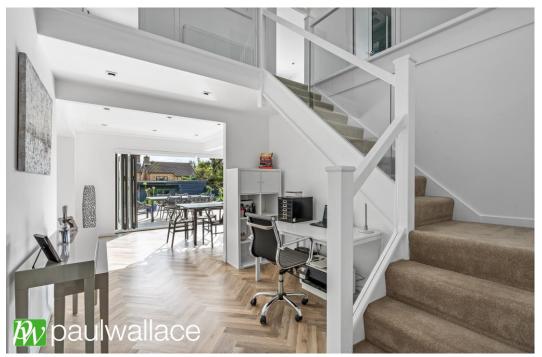

## Baas Hill Close, Broxbourne, EN10 7EU

Situated in a highly desirable cul-de-sac location in Broxbourne, this four double bedroom detached house has been fully refurbished to the highest standard throughout. Boasting a luxurious, fully integrated kitchen with Neff appliances and quartz calacatta worksurfaces, this property is perfect for entertaining. The kitchen opens to a dining area and snug with bi-fold doors leading to a beautifully designed, south-facing rear garden. The garden features a raised porcelain patio, summer house/home office/gym, and a composite decked area. Within walking distance of Broxbourne Railway Station and in the catchment of the prestigious Broxbourne Secondary School, this property is in an ideal location. This stunning home includes Karndean flooring throughout the ground floor, an impressive entrance hall with a glass balustrade staircase leading to first floor, off-street parking, and a garage with potential for conversion. The luxury master bedroom suite boasts a large walk-in wardrobe and a tastefully decorated en-suite. Additional features include a stunning family bathroom, a utility room, a ground floor cloakroom, a study area, an en-suite to bedroom two, shutter blinds throughout, and GSI sanitaryware and Crosswater brassware.

- High specification kitchen with Neff appliances
- Catchment of prestigious Broxbourne Secondary School
- •Karndean flooring and staircase with glass balustrade
- Shutter blinds throughout, GSI sanitaryware and Crosswater brassware