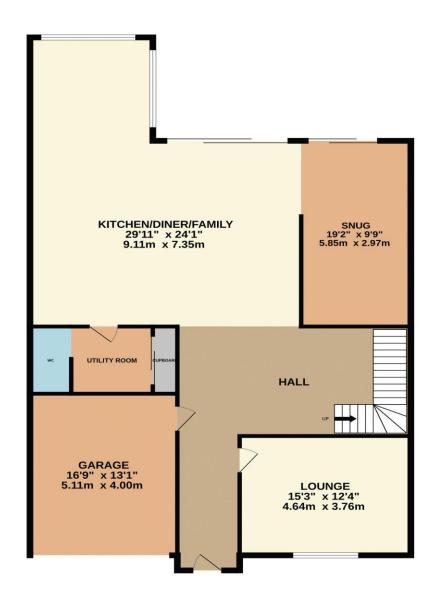

## Baas Hill Close, Broxbourne, EN10 7EU

Situated in a highly desirable cul-de-sac location in Broxbourne, this four double bedroom detached house has been fully refurbished to the highest standard throughout. Boasting a luxurious, fully integrated kitchen with Neff appliances and quartz calacatta worksurfaces, this property is perfect for entertaining. The kitchen opens to a dining area and snug with bi-fold doors leading to a beautifully designed, south-facing rear garden. The garden features a raised porcelain patio, summer house/home office/gym, and a composite decked area. Within walking distance of Broxbourne Railway Station and in the catchment of the prestigious Broxbourne Secondary School, this property is in an ideal location. This stunning home includes Karndean flooring throughout the ground floor, an impressive entrance hall with a glass balustrade staircase leading to first floor, off-street parking, and a garage with potential for conversion. The luxury master bedroom suite boasts a large walk-in wardrobe and a tastefully decorated en-suite. Additional features include a stunning family bathroom, a utility room, a ground floor cloakroom, a study area, an en-suite to bedroom two, shutter blinds throughout, and GSI sanitaryware and Crosswater brassware.

Agents Note: Whilst every care has been taken to prepare these sales particulars, they are for guidance purposes only. All measurements are approximate and are for general guidance purposes only and whilst every care has been taken to ensure their accuracy, they should not be relied upon. Potential buyers are advised to recheck the measurements.