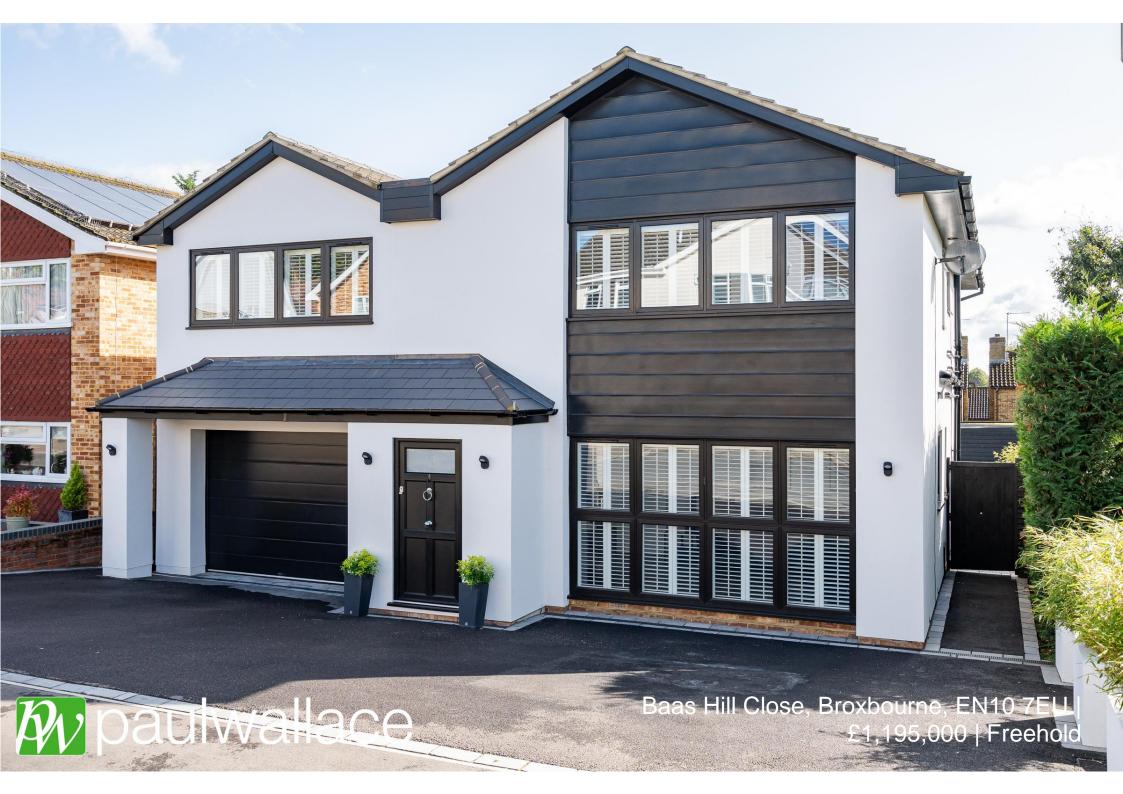

## Baas Hill Close, Broxbourne, EN10 7EU

Situated in a highly desirable cul-de-sac location in Broxbourne, this four double bedroom detached house has been fully refurbished to the highest standard throughout. Boasting a luxurious, fully integrated kitchen with Neff appliances and quartz calacatta worksurfaces, this property is perfect for entertaining. The kitchen opens to a dining area and snug with bi-fold doors leading to a beautifully designed, south-facing rear garden. The garden features a raised porcelain patio, summer house/home office/gym, and a composite decked area. Within walking distance of Broxbourne Railway Station and in the catchment of the prestigious Broxbourne Secondary School, this property is in an ideal location. This stunning home includes Karndean flooring throughout the ground floor, an impressive entrance hall with a glass balustrade staircase leading to first floor, off-street parking, and a garage with potential for conversion. The luxury master bedroom suite boasts a large walk-in wardrobe and a tastefully decorated en-suite. Additional features include a stunning family bathroom, a utility room, a ground floor cloakroom, a study area, an en-suite to bedroom two, shutter blinds throughout, and GSI sanitaryware and Crosswater brassware.