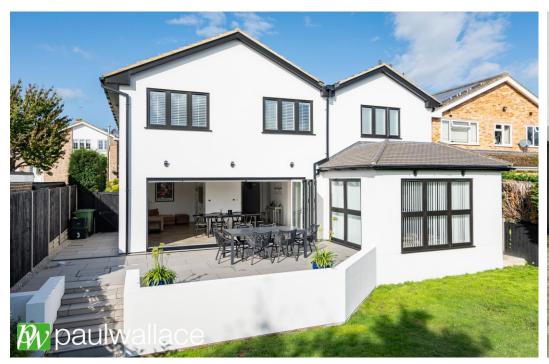

## Baas Hill Close, Broxbourne, EN10 7EU

Situated in a highly desirable cul-de-sac location in Broxbourne, this four double bedroom detached house has been fully refurbished to the highest standard throughout. Boasting a luxurious, fully integrated kitchen with Neff appliances and quartz calacatta worksurfaces, this property is perfect for entertaining. The kitchen opens to a dining area and snug with bi-fold doors leading to a beautifully designed, south-facing rear garden. The garden features a raised porcelain patio, summer house/home office/gym, and a composite decked area. Within walking distance of Broxbourne Railway Station and in the catchment of the prestigious Broxbourne Secondary School, this property is in an ideal location. This stunning home includes Karndean flooring throughout the ground floor, an impressive entrance hall with a glass balustrade staircase leading to first floor, off-street parking, and a garage with potential for conversion. The luxury master bedroom suite boasts a large walk-in wardrobe and a tastefully decorated en-suite. Additional features include a stunning family bathroom, a utility room, a ground floor cloakroom, a study area, an en-suite to bedroom two, shutter blinds throughout, and GSI sanitaryware and Crosswater brassware.

## Key features

- •Fully refurbished fourbedroom detached house
- •South-facing rear garden with patio and summer house
- Walking distance to Broxbourne Railway Station
- •Luxury master bedroom suite with walk-in wardrobe and ensuite