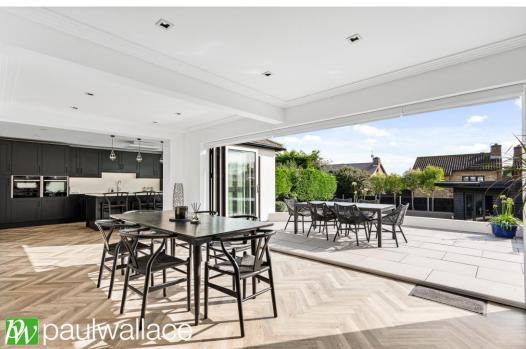

## Baas Hill Close, Broxbourne, EN10 7EU

Situated in a highly desirable cul-de-sac location in Broxbourne, this four double bedroom detached house has been fully refurbished to the highest standard throughout. Boasting a luxurious, fully integrated kitchen with Neff appliances and quartz calacatta worksurfaces, this property is perfect for entertaining. The kitchen opens to a dining area and snug with bi-fold doors leading to a beautifully designed, south-facing rear garden. The garden features a raised porcelain patio, summer house/home office/gym, and a composite decked area. Within walking distance of Broxbourne Railway Station and in the catchment of the prestigious Broxbourne Secondary School, this property is in an ideal location. This stunning home includes Karndean flooring throughout the ground floor, an impressive entrance hall with a glass balustrade staircase leading to first floor, off-street parking, and a garage with potential for conversion. The luxury master bedroom suite boasts a large walk-in wardrobe and a tastefully decorated en-suite. Additional features include a stunning family bathroom, a utility room, a ground floor cloakroom, a study area, an en-suite to bedroom two, shutter blinds throughout, and GSI sanitaryware and Crosswater brassware.

- High specification kitchen with Neff appliances
- Catchment of prestigious Broxbourne Secondary School
- •Karndean flooring and staircase with glass balustrade
- Shutter blinds throughout, GSI sanitaryware and Crosswater brassware