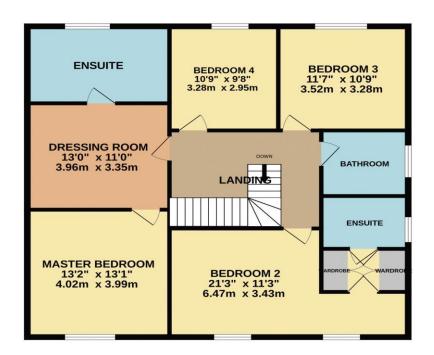

## Baas Hill Close, Broxbourne, EN10 7EU

Situated in a highly desirable cul-de-sac location in Broxbourne, this four double bedroom detached house has been fully refurbished to the highest standard throughout. Boasting a luxurious, fully integrated kitchen with Neff appliances and quartz calacatta worksurfaces, this property is perfect for entertaining. The kitchen opens to a dining area and snug with bi-fold doors leading to a beautifully designed, south-facing rear garden. The garden features a raised porcelain patio, summer house/home office/gym, and a composite decked area. Within walking distance of Broxbourne Railway Station and in the catchment of the prestigious Broxbourne Secondary School, this property is in an ideal location. This stunning home includes Karndean flooring throughout the ground floor, an impressive entrance hall with a glass balustrade staircase leading to first floor, off-street parking, and a garage with potential for conversion. The luxury master bedroom suite boasts a large walk-in wardrobe and a tastefully decorated en-suite. Additional features include a stunning family bathroom, a utility room, a ground floor cloakroom, a study area, an en-suite to bedroom two, shutter blinds throughout, and GSI sanitaryware and Crosswater brassware.

Agents Note: Whilst every care has been taken to prepare these sales particulars, they are for guidance purposes only. All measurements are approximate and are for general guidance purposes only and whilst every care has been taken to ensure their accuracy, they should not be relied upon. Potential buyers are advised to recheck the measurements.