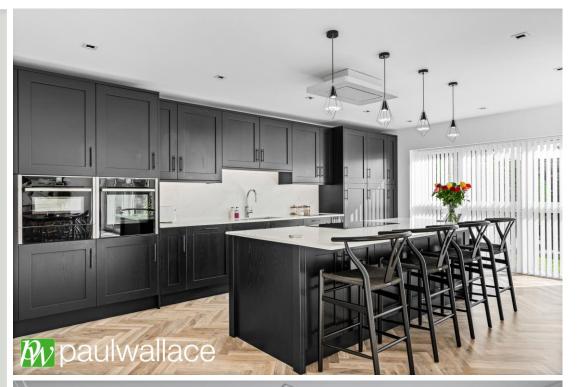

## Baas Hill Close, Broxbourne, EN10 7EU

Situated in a highly desirable cul-de-sac location in Broxbourne, this four double bedroom detached house has been fully refurbished to the highest standard throughout. Boasting a luxurious, fully integrated kitchen with Neff appliances and quartz calacatta worksurfaces, this property is perfect for entertaining. The kitchen opens to a dining area and snug with bi-fold doors leading to a beautifully designed, south-facing rear garden. The garden features a raised porcelain patio, summer house/home office/gym, and a composite decked area. Within walking distance of Broxbourne Railway Station and in the catchment of the prestigious Broxbourne Secondary School, this property is in an ideal location. This stunning home includes Karndean flooring throughout the ground floor, an impressive entrance hall with a glass balustrade staircase leading to first floor, off-street parking, and a garage with potential for conversion. The luxury master bedroom suite boasts a large walk-in wardrobe and a tastefully decorated en-suite. Additional features include a stunning family bathroom, a utility room, a ground floor cloakroom, a study area, an en-suite to bedroom two, shutter blinds throughout, and GSI sanitaryware and Crosswater brassware.

- High specification kitchen with Neff appliances
- Catchment of prestigious Broxbourne Secondary School
- •Karndean flooring and staircase with glass balustrade
- Shutter blinds throughout, GSI sanitaryware and Crosswater brassware